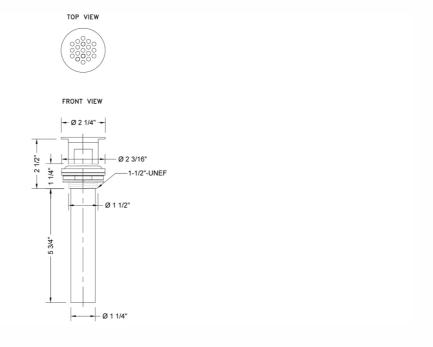

lished Chrome (PCH)   | Satin Chrome (SC)       | Bronze Umber (BU)    |
|-------------------------|-------------------------|----------------------|
| Satin Nickel (SN)       | Pewter (PEW)            | Caramel Bronze (CB)  |
| Polished Nickel (PN)    | Antique Brass (AB)      | Antique Copper (ACU  |
| Oil-Rubbed Bronze (ORB) | Polished Brass (PB)     | Polished Copper (PCU |
| Vintage Bronze (VB)     | Satin Brass (SB)        | Rose Gold (RG)       |
| Matte Black (MBK)       | Satin Gold (SG)         | Polished Gold (PG)   |
| Black Nickel (BKN)      | Bombay Gold (BG)        | Jewelers Gold (JG)   |
| Europa Bronze (EB)      | White (WH)              | Sedona Beige (SDB)   |
| Tristan Brass (TB)      | Unlacquered Brass (ULB) | Satin Cooper (SCU)   |

#### **SPECIFICATION DRAWING:**



## **COMPLIANCES:**

Complies with: ASME A112.18.2-2015/CSA B125.2-15