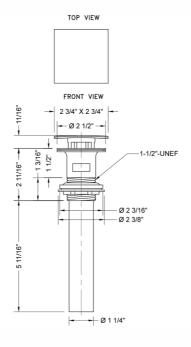

y top
- Drain is always opened in basin
- With overflow



| Polished Chrome (PCH)   | Satin Chrome (SC)       |
|-------------------------|-------------------------|
| Satin Nickel (SN)       | Pewter (PEW)            |
| Polished Nickel (PN)    | Antique Brass (AB)      |
| Oil-Rubbed Bronze (ORB) | Polished Brass (PB)     |
| Vintage Bronze (VB)     | Satin Brass (SB)        |
| Matte Black (MBK)       | Satin Gold (SG)         |
| Black Nickel (BKN)      | Bombay Gold (BG)        |
| Europa Bronze (EB)      | White (WH)              |
| Tristan Brass (TB)      | Unlacquered Brass (ULB) |

Bronze Umber (BU) Caramel Bronze (CB) Antique Copper (ACU) Polished Copper (PCU) Rose Gold (RG) Polished Gold (PG) Jewelers Gold (JG) Sedona Beige (SDB) Satin Cooper (SCU)

## SPECIFICATION DRAWING:



## **COMPLIANCES:**

Complies with: ASME A112.18.2-2015/CSA B125.2-15