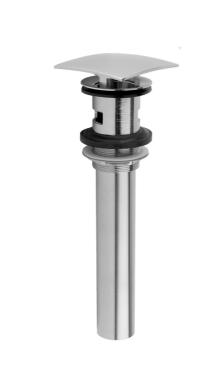

## Stationary Square Lavatory Drain with Overflow **Model #:823**-

## FEATURES:

- $2^{3/4}$ " square contemporary stationary top
- Drain is always opened in basin
- With overflow

| Polished Chrome (PCH)   | Satin Chrome (SC)       |
|-------------------------|-------------------------|
| Satin Nickel (SN)       | Pewter (PEW)            |
| Polished Nickel (PN)    | Antique Brass (AB)      |
| Oil-Rubbed Bronze (ORB) | Polished Brass (PB)     |
| Vintage Bronze (VB)     | Satin Brass (SB)        |
| Matte Black (MBK)       | Satin Gold (SG)         |
| Black Nickel (BKN)      | Bombay Gold (BG)        |
| Europa Bronze (EB)      | White (WH)              |
| Tristan Brass (TB)      | Unlacquered Brass (ULB) |