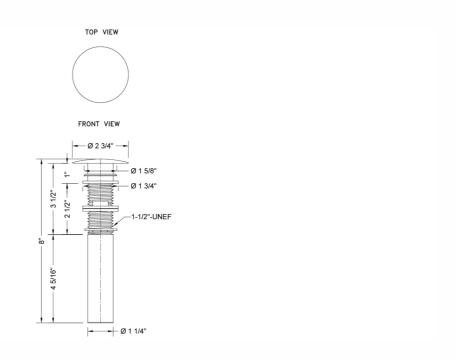

ome (PCH)   | Satin Chrome (SC)       | Bronze Umber (BU)     |
|-------------------------|-------------------------|-----------------------|
| Satin Nickel (SN)       | Pewter (PEW)            | Caramel Bronze (CB)   |
| Polished Nickel (PN)    | Antique Brass (AB)      | Antique Copper (ACU)  |
| Oil-Rubbed Bronze (ORB) | Polished Brass (PB)     | Polished Copper (PCU) |
| Vintage Bronze (VB)     | Satin Brass (SB)        | Rose Gold (RG)        |
| Matte Black (MBK)       | Satin Gold (SG)         | Polished Gold (PG)    |
| Black Nickel (BKN)      | Bombay Gold (BG)        | Jewelers Gold (JG)    |
| Europa Bronze (EB)      | White (WH)              | Sedona Beige (SDB)    |
| Tristan Brass (TB)      | Unlacquered Brass (ULB) | Satin Cooper (SCU)    |

#### **SPECIFICATION DRAWING:**



## **COMPLIANCES:**

Complies with: ASME A112.18.2-2015/CSA B125.2-15