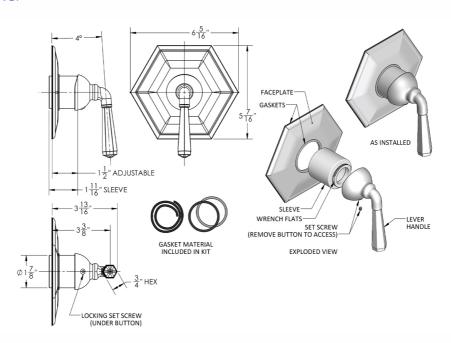

| Antique Copper (ACU) |
| Oil-Rubbed Bronze (ORB) | Polished Brass (PB)          | Polished Copper (PCU |
| Vintage Bronze (VB)     | Satin Brass (SB)             | Matte Black (MBK)    |
| Satin Gold (SG)         | Polished Gold (PG)           | Black Nickel (BKN)   |
| White (WH)              | Unlacquered Brass (ULB)      | Satin Cooper (SCU)   |
| Almond (ALD)            | Amber (AMB)                  | Azure Blue (AZB)     |
| Coral (COR)             | Mint Green (GRN)             | Stone Grey (GRY)     |
| Lilac (LAC)             | Light Blue (LBL)             | Limon (LIM)          |
| Plum (PLM)              | Pink (PNK)                   | Red (RED)            |
| Graphite (GPH)          | Aged Unlacquered Brass (AUB) |                      |

#### SPECIFICATION DRAWING: