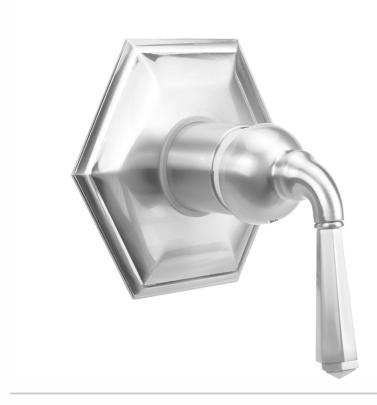

# Hex Plate With Hex Lever Trim For Pressure Balance Valve (J-PBV)

### **FEATURES:**

- All brass construction
- Moving lever up and down controls the volume of water and turns water on and off
- Rotating the handle left and right controls the water temperature
- Requires rough valve J-PBV
- Lever trim is ADA compliant
- Not available in BKN, PCU, PG, & ULB
- Extension kit NOT AVAILABLE for this rough valve. Please be sure to review install instructions for proper install depth from finished wall.