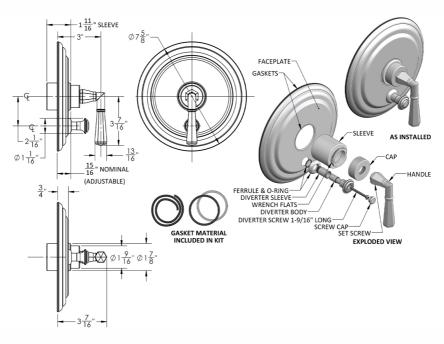

ead and a handshower)
- Requires rough valve J-DIV-CSV
- All new handles and screw-less plate design
- Not available in BKN, PCU, PG

#### **AVAILABLE FINISHES:**

Polished Chrome (PCH) Satin Nickel (SN) Polished Nickel (PN) Oil-Rubbed Bronze (ORB) Polished Brass (PB) Vintage Bronze (VB) Satin Gold (SG) White (WH) Almond (ALD) Coral (COR) Lilac (LAC) Plum (PLM) Graphite (GPH)

Satin Chrome (SC) Pewter (PEW) Antique Brass (AB) Satin Brass (SB) Polished Gold (PG) Unlacquered Brass (ULB) Amber (AMB) Mint Green (GRN) Light Blue (LBL) Pink (PNK) Aged Unlacquered Brass (AUB)

Bronze Umber (BU) Caramel Bronze (CB) Antique Copper (ACU) Polished Copper (PCU) Matte Black (MBK) Black Nickel (BKN) Satin Cooper (SCU) Azure Blue (AZB) Stone Grey (GRY) Limon (LIM) Red (RED)

#### SPECIFICATION DRAWING: