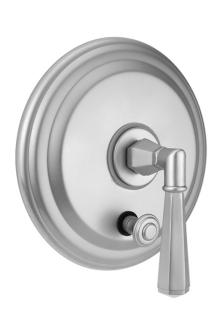

## Round Step Plate With Hex Lever Trim For Pressure Balance Cycling Valve With Built-in Diverter (J-DIV-CSV)

### Model #: A751-TRIM-

#### **FEATURES:**

- All brass construction
- Rotating the handle counter clockwise turns on the water & controls the water temperature
- Built in diverter for diverting between multiple devices (for example, diverting between a showerhead and a handshower)
- Requires rough valve J-DIV-CSV
- All new handles and screw-less plate design
- Not available in BKN, PCU, PG