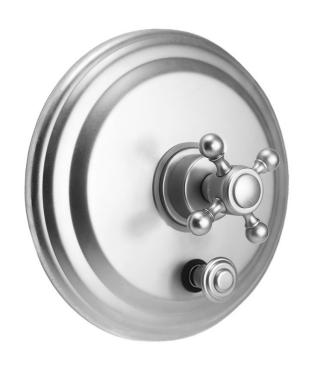

## Round Plate With Hex Lever Trim For Pressure Balance Cycling Valve With Built-in Diverter (J-DIV-CSV)

### Model #: A758-TRIM-