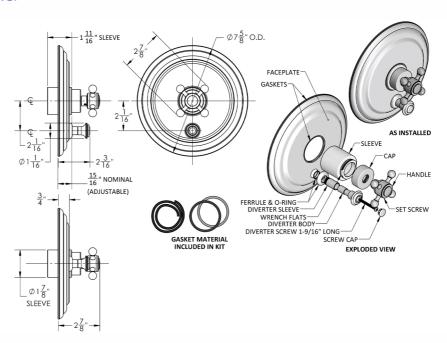

| Antique Copper (ACU) |
| Oil-Rubbed Bronze (ORB) | Polished Brass (PB)          | Polished Copper (PCU |
| Vintage Bronze (VB)     | Satin Brass (SB)             | Matte Black (MBK)    |
| Satin Gold (SG)         | Polished Gold (PG)           | Black Nickel (BKN)   |
| White (WH)              | Unlacquered Brass (ULB)      | Satin Cooper (SCU)   |
| Almond (ALD)            | Amber (AMB)                  | Azure Blue (AZB)     |
| Coral (COR)             | Mint Green (GRN)             | Stone Grey (GRY)     |
| Lilac (LAC)             | Light Blue (LBL)             | Limon (LIM)          |
| Plum (PLM)              | Pink (PNK)                   | Red (RED)            |
| Graphite (GPH)          | Aged Unlacquered Brass (AUB) |                      |

#### SPECIFICATION DRAWING: