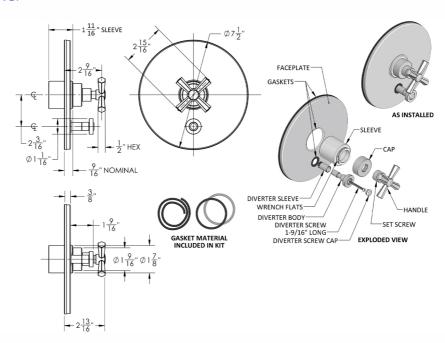

ntique Copper (ACU)  |
| Oil-Rubbed Bronze (ORB) | Polished Brass (PB)          | Polished Copper (PCU) |
| Vintage Bronze (VB)     | Satin Brass (SB)             | Matte Black (MBK)     |
| Satin Gold (SG)         | Polished Gold (PG)           | Black Nickel (BKN)    |
| White (WH)              | Unlacquered Brass (ULB)      | Satin Cooper (SCU)    |
| Almond (ALD)            | Amber (AMB)                  | Azure Blue (AZB)      |
| Coral (COR)             | Mint Green (GRN)             | Stone Grey (GRY)      |
| Lilac (LAC)             | Light Blue (LBL)             | Limon (LIM)           |
| Plum (PLM)              | Pink (PNK)                   | Red (RED)             |
| Graphite (GPH)          | Aged Unlacquered Brass (AUB) |                       |

#### SPECIFICATION DRAWING: