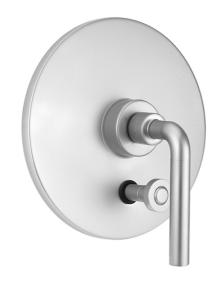

# Round Plate With Contempo Slim Lever Trim For Pressure Balance Cycling Valve With Built-in Diverter (J-DIV-CSV)

### **FEATURES:**

- All brass construction
- Rotating the handle counter clockwise turns on the water & controls the water temperature
- Built in diverter for diverting between multiple devices (for example, diverting between a showerhead and a handshower)
- Requires rough valve J-DIV-CSV
- All new handles and screw-less plate design
- Not available in BKN, PCU, PG