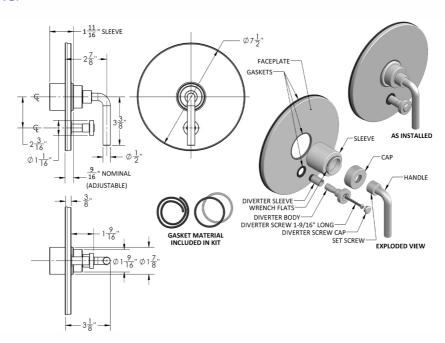

ntique Copper (ACU)  |
| Oil-Rubbed Bronze (ORB) | Polished Brass (PB)          | Polished Copper (PCU) |
| Vintage Bronze (VB)     | Satin Brass (SB)             | Matte Black (MBK)     |
| Satin Gold (SG)         | Polished Gold (PG)           | Black Nickel (BKN)    |
| White (WH)              | Unlacquered Brass (ULB)      | Satin Cooper (SCU)    |
| Almond (ALD)            | Amber (AMB)                  | Azure Blue (AZB)      |
| Coral (COR)             | Mint Green (GRN)             | Stone Grey (GRY)      |
| Lilac (LAC)             | Light Blue (LBL)             | Limon (LIM)           |
| Plum (PLM)              | Pink (PNK)                   | Red (RED)             |
| Graphite (GPH)          | Aged Unlacquered Brass (AUB) |                       |

#### SPECIFICATION DRAWING: