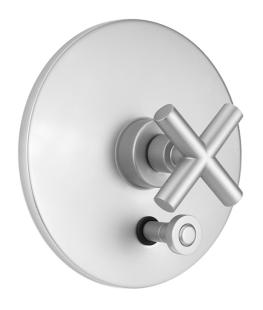

# Round Plate With Contempo Slim Cross Trim For Pressure Balance Cycling Valve With Built-in Diverter (J-DIV-CSV)

### **FEATURES:**

- All brass construction
- Rotating the handle counter clockwise turns on the water & controls the water temperature
- Built in diverter for diverting between multiple devices (for example, diverting between a showerhead and a handshower)
- Requires rough valve J-DIV-CSV
- All new handles and screw-less plate design
- Not available in BKN, PCU, PG