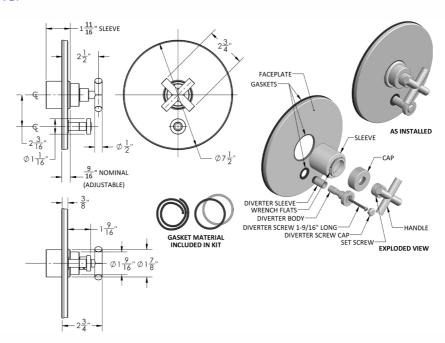

| Antique Copper (ACU) |
| Oil-Rubbed Bronze (ORB) | Polished Brass (PB)          | Polished Copper (PCU |
| Vintage Bronze (VB)     | Satin Brass (SB)             | Matte Black (MBK)    |
| Satin Gold (SG)         | Polished Gold (PG)           | Black Nickel (BKN)   |
| White (WH)              | Unlacquered Brass (ULB)      | Satin Cooper (SCU)   |
| Almond (ALD)            | Amber (AMB)                  | Azure Blue (AZB)     |
| Coral (COR)             | Mint Green (GRN)             | Stone Grey (GRY)     |
| Lilac (LAC)             | Light Blue (LBL)             | Limon (LIM)          |
| Plum (PLM)              | Pink (PNK)                   | Red (RED)            |
| Graphite (GPH)          | Aged Unlacquered Brass (AUB) |                      |

#### SPECIFICATION DRAWING: