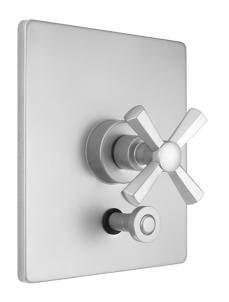

# Rectangle Plate With Hex Lever Trim For Pressure Balance Cycling Valve With Built-in Diverter (J-DIV-CSV)

#### **FEATURES:**

- All brass construction
- Rotating the handle counter clockwise turns on the water & controls the water temperature
- Built in diverter for diverting between multiple devices (for example, diverting between a showerhead and a handshower)
- Requires rough valve J-DIV-CSV
- All new handles and screw-less plate design
- Not available in BKN, PCU, PG