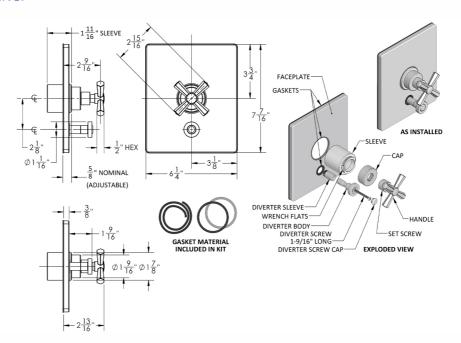

ntique Copper (ACU)  |
| Oil-Rubbed Bronze (ORB) | Polished Brass (PB)          | Polished Copper (PCU) |
| Vintage Bronze (VB)     | Satin Brass (SB)             | Matte Black (MBK)     |
| Satin Gold (SG)         | Polished Gold (PG)           | Black Nickel (BKN)    |
| White (WH)              | Unlacquered Brass (ULB)      | Satin Cooper (SCU)    |
| Almond (ALD)            | Amber (AMB)                  | Azure Blue (AZB)      |
| Coral (COR)             | Mint Green (GRN)             | Stone Grey (GRY)      |
| Lilac (LAC)             | Light Blue (LBL)             | Limon (LIM)           |
| Plum (PLM)              | Pink (PNK)                   | Red (RED)             |
| Graphite (GPH)          | Aged Unlacquered Brass (AUB) |                       |

#### SPECIFICATION DRAWING: