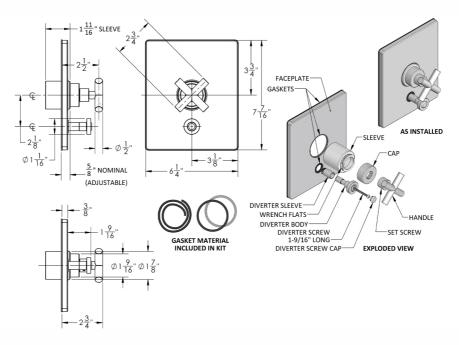

Antique Copper (ACU)  |
| Oil-Rubbed Bronze (ORB) | Polished Brass (PB)          | Polished Copper (PCU) |
| Vintage Bronze (VB)     | Satin Brass (SB)             | Matte Black (MBK)     |
| Satin Gold (SG)         | Polished Gold (PG)           | Black Nickel (BKN)    |
| White (WH)              | Unlacquered Brass (ULB)      | Satin Cooper (SCU)    |
| Almond (ALD)            | Amber (AMB)                  | Azure Blue (AZB)      |
| Coral (COR)             | Mint Green (GRN)             | Stone Grey (GRY)      |
| Lilac (LAC)             | Light Blue (LBL)             | Limon (LIM)           |
| Plum (PLM)              | Pink (PNK)                   | Red (RED)             |
| Graphite (GPH)          | Aged Unlacquered Brass (AUB) |                       |

### SPECIFICATION DRAWING: