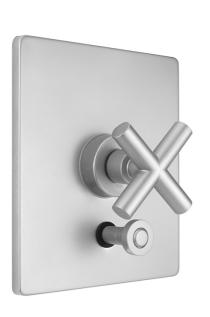

# Rectangle Plate With Contempo Slim Cross Trim For Pressure Balance Cycling Valve With Built-in Diverter (J-DIV-CSV)

### **FEATURES**:

- All brass construction
- Rotating the handle counter clockwise turns on the water & controls the water temperature
- Built in diverter for diverting between multiple devices (for example, diverting between a showerhead and a handshower) • Requires rough valve J-DIV-CSV
- All new handles and screw-less plate design
- Not available in BKN, PCU, PG