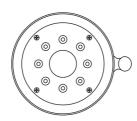

rate: 2.5, 2.0, GPM (Not recommended at 1.5 & 1.75, GPM)

## **AVAILABLE FINISHES:**

| Polished Chrome (PCH)   | Satin Chrome (SC)   | Bronze Umber (BU)     |
|-------------------------|---------------------|-----------------------|
| Satin Nickel (SN)       | Pewter (PEW)        | Caramel Bronze (CB)   |
| Polished Nickel (PN)    | Antique Brass (AB)  | Antique Copper (ACU)  |
| Oil-Rubbed Bronze (ORB) | Polished Brass (PB) | Polished Copper (PCU) |
| Vintage Bronze (VB)     | Satin Brass (SB)    | Rose Gold (RG)        |
| Matte Black (MBK)       | Satin Gold (SG)     | Polished Gold (PG)    |
| Black Nickel (BKN)      | Bombay Gold (BG)    | Jewelers Gold (JG)    |
|                         |                     |                       |

## **SPECIFICATION DRAWING:**



BOTTOM VIEW



## **SPRAY PATTERNS:**





Unlacquered Brass (ULB) Satin Cooper (SCU)



**COMPLIANCES:** 

Complies with: ASME A112.18.1-2012/CSA B125.1-12