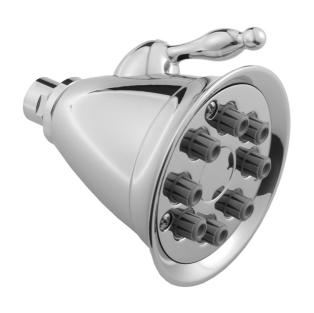

## **FEATURES:**

- 3  $^{1}/_{2}$ " Brass adjustable spray showerhead  $^{1}/_{2}$ " IPS adjustable brass ball joint to adjust angle of showerhead
- 8 adjustable jets with 64 individual sprays
- Adjusts from wide to narrow rain
  Easy clean flush system
- Traditional flared bell design
- Available flow rate: 2.5, 2.0, GPM (Not recommended at 1.5 & 1.75, GPM)