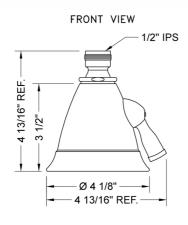

Available flow rate: 2.5, 2.0, GPM (Not recommended at 1.5 & 1.75, GPM)

## **AVAILABLE FINISHES:**

| Polished Chrome (PCH)   | Satin Chrome (SC)   | Bronze Umber (BU)     |
|-------------------------|---------------------|-----------------------|
| Satin Nickel (SN)       | Pewter (PEW)        | Caramel Bronze (CB)   |
| Polished Nickel (PN)    | Antique Brass (AB)  | Antique Copper (ACU)  |
| Oil-Rubbed Bronze (ORB) | Polished Brass (PB) | Polished Copper (PCU) |
| Vintage Bronze (VB)     | Satin Brass (SB)    | Rose Gold (RG)        |
| Matte Black (MBK)       | Satin Gold (SG)     | Polished Gold (PG)    |
| Black Nickel (BKN)      | Bombay Gold (BG)    | Jewelers Gold (JG)    |
|                         |                     |                       |

## **SPECIFICATION DRAWING:**



BOTTOM VIEW



## **SPRAY PATTERNS:**





Unlacquered Brass (ULB) Satin Cooper (SCU)



**COMPLIANCES:** 

Complies with: ASME A112.18.1-2012/CSA B125.1-12