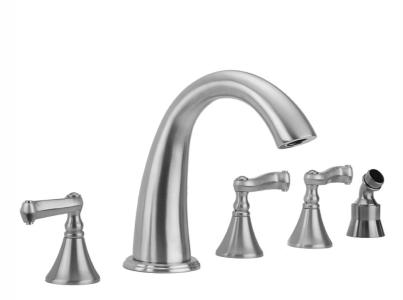

# Cranford Roman Tub Set with Ribbon Handles and Angled Handshower Mount

#### **FEATURES:**

- All brass roman deck mount tub set trim with angled handshower
- Any handshower can be used. For alternate handshower contact JACLO for the model #.
- Quick connect/disconnect spout
- Stationary Spout includes full flow aerator
- Includes:
  - 3060-DS hose
  - 8029 angled handshower mount
  - 8019 deck mount sleeve
- Spout Hole Size: 1 <sup>1</sup>/<sub>8</sub>" 1 <sup>3</sup>/<sub>4</sub>"
  Valve Hole Size: 1 <sup>1</sup>/<sub>4</sub>" 1 <sup>3</sup>/<sub>8</sub>"
- ADA Compliant Levers
- Requires J-6912-DIV-RGH rough in kit