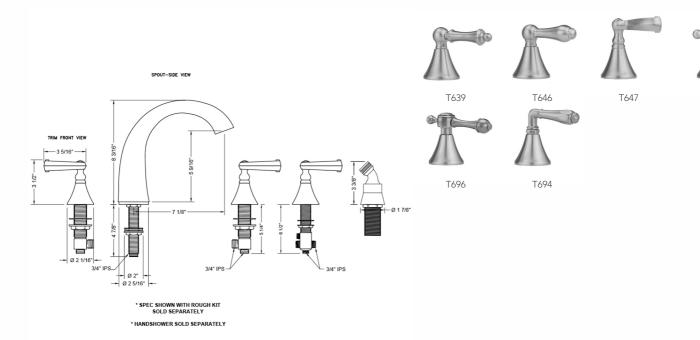

1 <sup>1</sup>/<sub>8</sub>" 1 <sup>3</sup>/<sub>4</sub>"
  Valve Hole Size: 1 <sup>1</sup>/<sub>4</sub>" 1 <sup>3</sup>/<sub>8</sub>"
- ADA Compliant Levers
- Requires J-6912-DIV-RGH rough in kit

#### **AVAILABLE FINISHES:**

Polished Chrome (PCH) Satin Chrome (SC)

Satin Nickel (SN) Polished Nickel (PN) Vintage Bronze (VB)

Satin Gold (SG)

White (WH)

Bombay Gold (BG)

Satin Cooper (SCU)

Antique Brass (AB) Oil-Rubbed Bronze (ORB) Polished Brass (PB) Satin Brass (SB) Polished Gold (PG) Jewelers Gold (JG) Sedona Beige (SDB)

Pewter (PEW)

Bronze Umber (BU) Caramel Bronze (CB) Antique Copper (ACU) Polished Copper (PCU) Matte Black (MBK) Black Nickel (BKN) Europa Bronze (EB) Tristan Brass (TB)

T677

Confidence from start to finish

## SPECIFICATION DRAWING:

### **AVAILABLE HANDLES:**