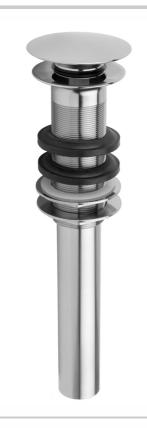

# Finger Touch Round Lavatory Drain

#### **FEATURES:**

- $\bullet~2~^{3}\!/_{\!_{4}}"$  round contemporary finger touch top
- Drain can be opened or closed in basin
- Replaces standard pop-ups and p.o. plugs with rubber stoppers
- Fits 1<sup>1</sup>/<sub>2</sub>" opening (standard flange)
  Ideal for vessel sinks/thick installations
- Without overflow