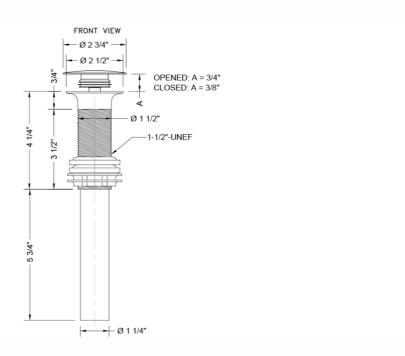

rflow

### **AVAILABLE FINISHES:**

| Polished Chrome (PCH)   | Satin Chrome (SC)   | Bronze Umber (BU)    |
|-------------------------|---------------------|----------------------|
| Satin Nickel (SN)       | Pewter (PEW)        | Caramel Bronze (CB)  |
| Polished Nickel (PN)    | Antique Brass (AB)  | Antique Copper (ACU  |
| Oil-Rubbed Bronze (ORB) | Polished Brass (PB) | Polished Copper (PCU |
| Vintage Bronze (VB)     | Satin Brass (SB)    | Matte Black (MBK)    |
| Satin Gold (SG)         | Polished Gold (PG)  | Black Nickel (BKN)   |
| Bombay Gold (BG)        | Jewelers Gold (JG)  | Europa Bronze (EB)   |
| White (WH)              | Sedona Beige (SDB)  | Tristan Brass (TB)   |
| Unlacquered Brass (ULB) | Satin Cooper (SCU)  |                      |

#### **SPECIFICATION DRAWING:**