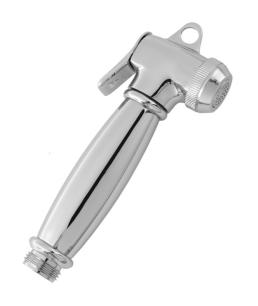

# Bidet Rinsing Spray 074- 2.0 GPM

Model #: B074-2.0-

### **FEATURES:**

- Brass power spray bidet handshower
- 1/2" Male threads
- On/off trigger operation
- Note:
  - Separate shut off valve required when installing this item
  - Water must be turned off when not in use