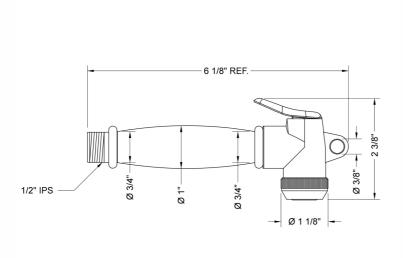

**

- Brass power spray bidet handshower
- 1/2" Male threads
- On/off trigger operation
- Note:
  - Separate shut off valve required when installing this item
  - Water must be turned off when not in use

### **AVAILABLE FINISHES:**

| Polished Chrome (PCH)   | Satin Chrome (SC)   | Bronze Umber (BU)     |
|-------------------------|---------------------|-----------------------|
| Satin Nickel (SN)       | Pewter (PEW)        | Caramel Bronze (CB)   |
| Polished Nickel (PN)    | Antique Brass (AB)  | Antique Copper (ACU)  |
| Oil-Rubbed Bronze (ORB) | Polished Brass (PB) | Polished Copper (PCU) |
| Vintage Bronze (VB)     | Satin Brass (SB)    | Matte Black (MBK)     |
| Satin Gold (SG)         | Polished Gold (PG)  | Black Nickel (BKN)    |

Satin Cooper (SCU)

## SPECIFICATION DRAWING:



#### **SPRAY PATTERNS:**