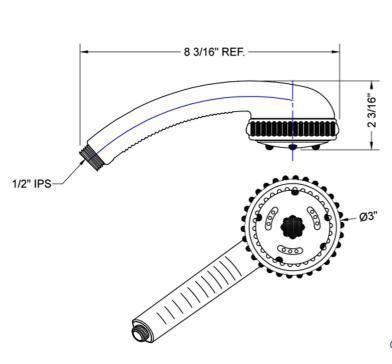

### **FEATURES:**

- 5 function handshower with 3" face
- 1/2" IPS male threads
- Rubber ring for easy grip, no slip adjustment of functions
- Soft wide bubble aerating rinse great for children & the elderly
- Comfortable ergonomic design

## **AVAILABLE FINISHES:**

Polished Chrome (PCH) Satin Chrome (SC) Bronze Umber (BU) Satin Nickel (SN) Pewter (PEW) Caramel Bronze (CB) Polished Nickel (PN) Antique Brass (AB) Antique Copper (ACU) Oil-Rubbed Bronze (ORB) Polished Brass (PB) Polished Copper (PCU) Vintage Bronze (VB) Satin Brass (SB) Matte Black (MBK) Satin Gold (SG) Polished Gold (PG) Black Nickel (BKN)

Satin Cooper (SCU)

### SPECIFICATION DRAWING:



#### SPRAY PATTERNS:



Full Rain Massage



Massage



WideBubble Full Rain

WideBubble Rinse

# **COMPLIANCES:**

Complies with: ASME A112.18.1-2012/CSA B125.1-12