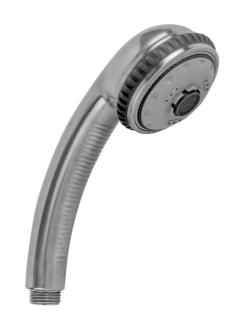

### **FEATURES:**

- 5 function handshower with 3" face
- 1/2" IPS male threads
- Rubber ring for easy grip, no slip adjustment of functions
- Soft wide bubble aerating rinse great for children & the elderly
- Comfortable ergonomic design

## **AVAILABLE FINISHES:**

Polished Chrome (PCH) Satin Chrome (SC) Bronze Umber (BU) Satin Nickel (SN) Pewter (PEW) Caramel Bronze (CB) Polished Nickel (PN) Antique Brass (AB) Antique Copper (ACU) Oil-Rubbed Bronze (ORB) Polished Brass (PB) Polished Copper (PCU) Vintage Bronze (VB) Satin Brass (SB) Matte Black (MBK) Satin Gold (SG) Polished Gold (PG) Black Nickel (BKN)