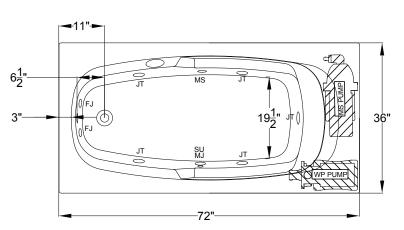

IASON. P

| Drop-in-Hole Size:      | 34" x 70"             |
|-------------------------|-----------------------|
| Operating Capacity:     | 45 Gal.               |
| Overflow Capacity:      | 69 Gal.               |
| Floor Loading / sq.ft.: | 46.8 lbs.             |
| Carton Weight:          | 149 lbs.              |
| Cube:                   | 37.3 ft. <sup>3</sup> |