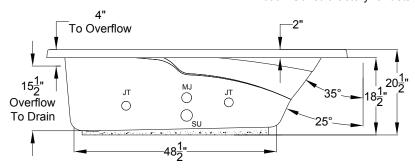

IASON. P

| Drop-in-Hole Size:      | 34" x 70"             |
|-------------------------|-----------------------|
| Operating Capacity:     | 45 Gal.               |
| Overflow Capacity:      | 69 Gal.               |
| Floor Loading / sq.ft.: | 46.8 lbs.             |
| Carton Weight:          | 149 lbs.              |
| Cube:                   | 37.3 ft. <sup>3</sup> |