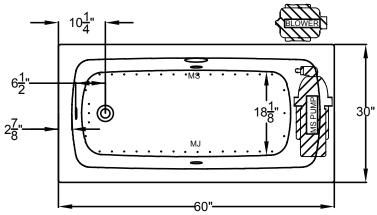

## Designer Collection Specifications **KT525**

MicroSilk<sup>®</sup>- AirMasseur<sup>®</sup>

Blower Must Be Remote Mounted

Patents recieved or pending

Note: Dimensional Tolerances: +1/4"

Drop-in-Hole Size:28" x 58"Operating Capacity:38 Gal.Overflow Capacity:60 Gal.Floor Loading / sq.ft.:60.2 lbs.Carton Weight:135 lbs.Cube:26.4 ft. 3

REMOTE MOUNTING THE BLOWER:
If an extension cord is required
use a minimum 16 AWG cord
with a maximum of 20ft length

**Construction:** Fiberglass reinforced acrylic bath with Level Form<sup>™</sup> full-support base.