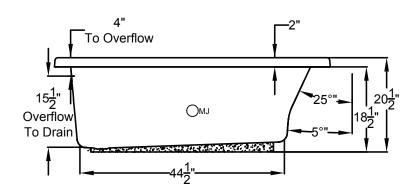

## Designer Collection Specifications **KT525**

MicroSilk<sup>®</sup>- AirMasseur<sup>®</sup>

Blower Must Be Remote Mounted

Patents recieved or pending

Note: Dimensional Tolerances: +1/4"

Drop-in-Hole Size:28" x 58"Operating Capacity:38 Gal.Overflow Capacity:60 Gal.Floor Loading / sq.ft.:60.2 lbs.Carton Weight:135 lbs.Cube:26.4 ft. 3