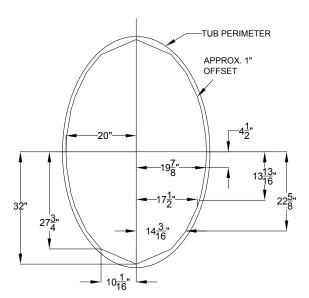

## Designer Collection Specifications VE5535 MicroSilk<sup>®</sup>- AirMasseur<sup>®</sup>

Blower Must Be Remote Mounted

Note: Dimensional Tolerances: ±1/4"

Drop-in-Hole Size:See DiagramOperating Capacity:40 Gal.Overflow Capacity:70 Gal.Floor Loading / sq.ft.:45.4 lbs.Carton Weight:144 lbs.Cube:44.8 ft.<sup>3</sup>