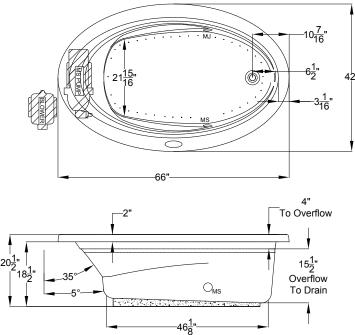

## Designer Collection Specifications VE5535 MicroSilk<sup>®</sup>- AirMasseur<sup>®</sup>

Blower Must Be Remote Mounted

Note: Dimensional Tolerances: ±1/4"

Drop-in-Hole Size:See DiagramOperating Capacity:40 Gal.Overflow Capacity:70 Gal.Floor Loading / sq.ft.:45.4 lbs.Carton Weight:144 lbs.Cube:44.8 ft.<sup>3</sup>

Patents recieved or pending.

REMOTE MOUNTING THE BLOWER: If an extension cord is required use a minimum 16 AWG cord with a maximum of 20ft length

**Construction:** Fiberglass reinforced acrylic bath with Level Form<sup>™</sup> full-support base.