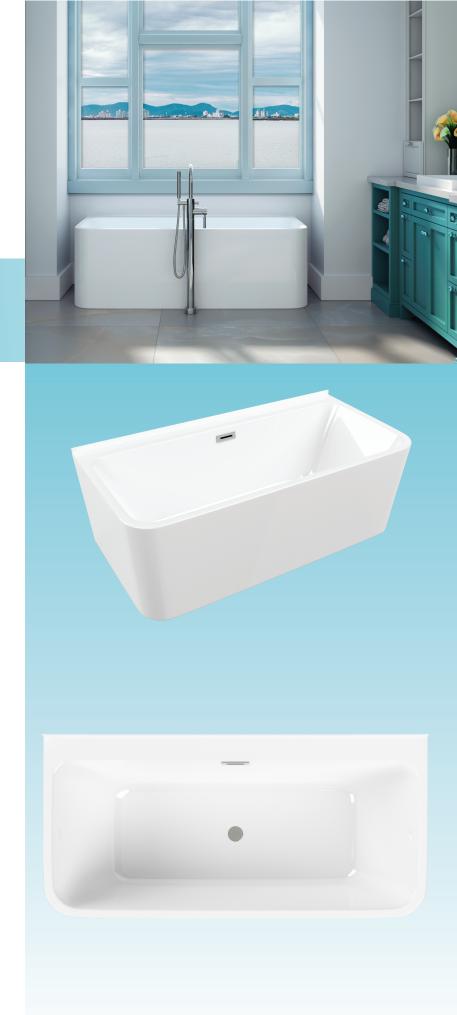

## MORGAN J1425

66" x 33" x 23" CENTER DRAIN

#### **GENERAL**

- High-gloss, high-impact UV-resistant acrylic
- Adjustable feet
- Minimalist tub design
- Skirted on three sides for wall installation
- Insulated bathing well

#### **OPERATING GALLONS**

63 (approx.)

#### **COLORS AVAILABLE**

White

#### **INTEGRATED WASTE & OVERFLOW**

- Polished Chrome standard
- Color Match White available as upgrade

FOR INFORMATION
OR TO PLACE AN ORDER
CALL 1.800.288.7771