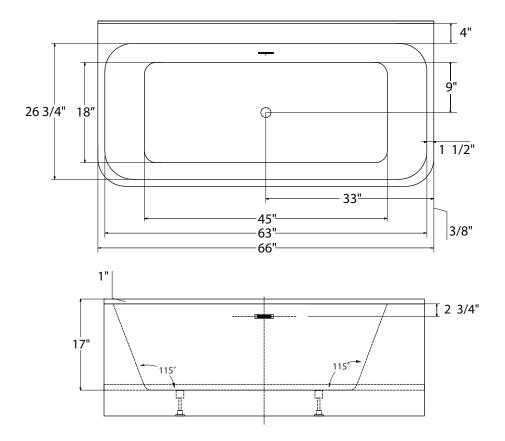

## MORGAN J1425

66" x 33" x 23" CENTER DRAIN

#### **OPERATING GALLONS**

63 (approx.)

#### **CODES/STANDARDS**

Specified model meets or exceeds the requirements for the following standards: ANSI, ASME

Installation: Measure tub before building tub deck. For best results, Jetta Corporation recommends 1"-3" of mortar bedding under the tub base for maximum support. Dimensional variance on drawings may be +/- 1/2 inch and are subject to change without notice.