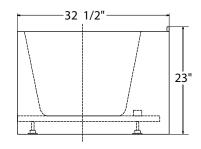

## MORGAN J1425

66" x 33" x 23" CENTER DRAIN

#### JETTA SOAK HYDROTHERAPY | 66" x 33" x 22" | CENTER DRAIN