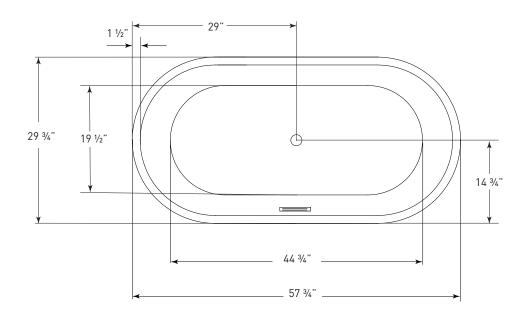

# Cosmo Collection

(J-82) 58" x 30" x 23" APPROX. OPERATING GALLONS: 55

- Sleek, contemporary look
- High-gloss / high-impact acrylic
- Leveling feet
- Integrated linear waste & overflow (standard chrome)
  - White available

# **ALDRIN** *J-82* 58" x 30" x 23" OVAL SOAKER