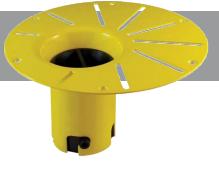

### COSMO ABOVE FLOOR DRAIN KIT

- Freestanding tub rough-in
- Install before tile
- Designed to be installed in a 8" to 10" joist space
- Can be installed with waterproof membrane

#### FOR **INFORMATION** OR TO **PLACE AN ORDER** CALL 1.800.288.7771

Sold separately. Not required for tub install