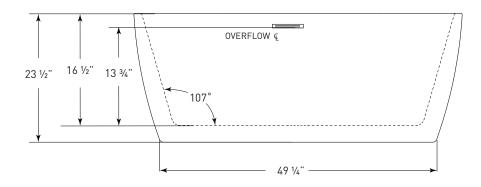

# Cosmo Collection

(J-82) 58" x 30" x 23" APPROX. OPERATING GALLONS: 55

- Sleek, contemporary look
- High-gloss / high-impact acrylic
- Leveling feet
- Integrated linear waste & overflow (standard chrome)
  - White available

# **ALDRIN** *J-82* 58" x 30" x 23" OVAL SOAKER