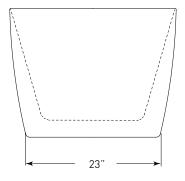

# Cosmo Collection

(J-82) 58" x 30" x 23" APPROX. OPERATING GALLONS: 55

- Sleek, contemporary look
- High-gloss / high-impact acrylic
- Leveling feet
- Integrated linear waste & overflow (standard chrome)
  - White available

# **ALDRIN** *J-82* 58" x 30" x 23" OVAL SOAKER