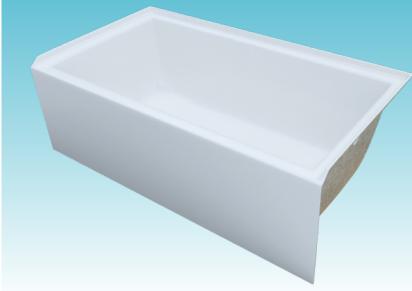

# CLASSIC SERIES LOFT (J-100S SKIRTED)

60'' x 30'' x 15''

A sleek interior and flat front skirt evoke a modern, high end feel for your secondary bath. Customize this soaker tub with a mood or LED light.

### **FEATURES**

- Foam insulation
- Installation: Alcove
- High-gloss/high-impact, UV-resistant acrylic will not dull or fade
- Flat front integral skirt with clean lines
- Minimalist tub interior
- Molded tile flange
- Slip resistant bottom
- 1-person bathing well
- End drain