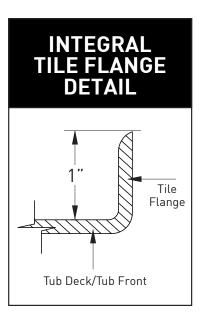

### **FEATURES**

- Foam insulation
- Installation: Alcove
- High-gloss/high-impact, UV-resistant acrylic will not dull or fade
- Flat front integral skirt with clean lines
- Minimalist tub interior
- Molded tile flange
- Slip resistant bottom
- 1-person bathing well
- End drain