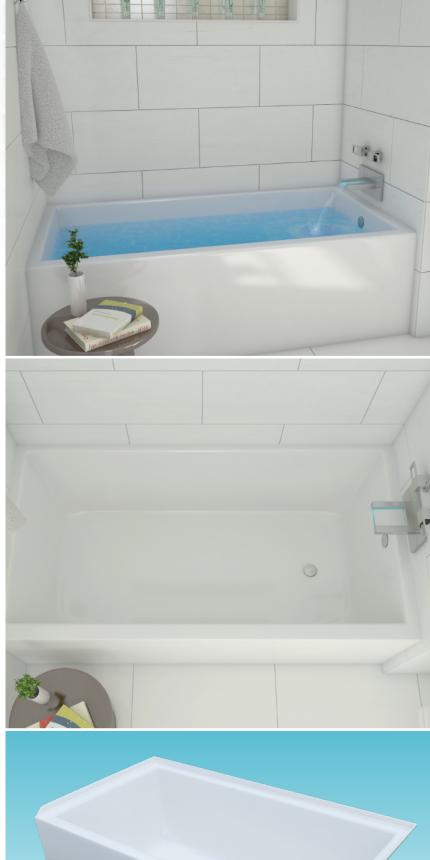

# CLASSIC SERIES LOFT (J-100S SKIRTED)

60'' x 30'' x 15''

A sleek interior and flat front skirt evoke a modern, high end feel for your secondary bath. Customize this soaker tub with a mood or LED light.

### **FEATURES**

- Foam insulation
- Installation: Alcove
- High-gloss/high-impact, UV-resistant acrylic will not dull or fade
- Flat front integral skirt with clean lines
- Minimalist tub interior
- Molded tile flange
- Slip resistant bottom
- 1-person bathing well
- End drain