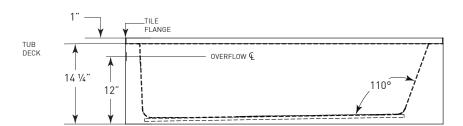

#### **CODES/STANDARDS**

Specified model meets or exceeds the requirements for the following standards: ANSI, ASME

Shipping Weight: 128 lbs.

Installation: Measure tub before building tub deck. For best results, Jetta Corporation recommends 1"-3" of mortar bedding under the tub base for maximum support. Dimensional variance on drawings may be +/- 1/2 inch and are subject to change without notice.