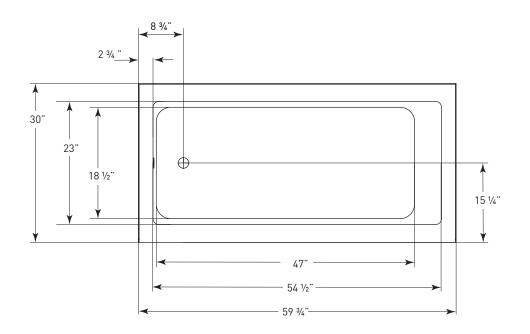

## LOFT J-100S SKIRTED

60" x 30" x 15"

#### **CODES/STANDARDS**

Specified model meets or exceeds the requirements for the following standards: ANSI, ASME

Shipping Weight: 128 lbs.

Installation: Measure tub before building tub deck. For best results, Jetta Corporation recommends 1"-3" of mortar bedding under the tub base for maximum support. Dimensional variance on drawings may be +/- 1/2 inch and are subject to change without notice.