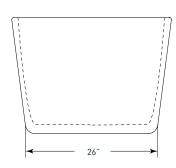

## PANDORA J-60 59" x 32" x 23" OVAL SOAKER

#### JETTACORP.COM

INSTALLATION: Measure tub before installing.

Dimensional variance on drawings my be +/- 1/2 i

Dimensional variance on drawings my be +/- 1/2 inch and are subject to change without notice