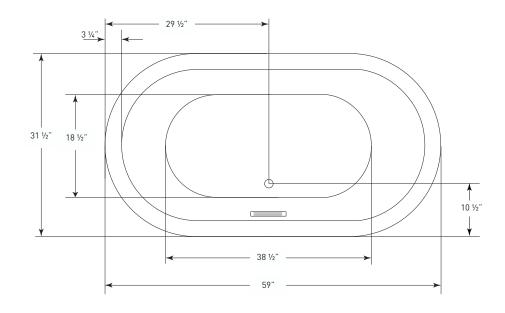

## PANDORA J-60 59" x 32" x 23" OVAL SOAKER

#### JETTACORP.COM

INSTALLATION: Measure tub before installing.

Dimensional variance on drawings my be +/- 1/2 i

Dimensional variance on drawings my be +/- 1/2 inch and are subject to change without notice