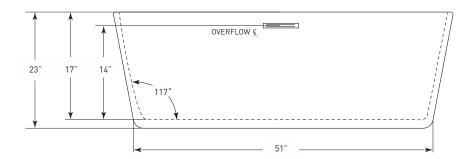

## PANDORA J-60 59" x 32" x 23" OVAL SOAKER

#### JETTACORP.COM

INSTALLATION: Measure tub before installing.

Dimensional variance on drawings my be +/- 1/2 i

Dimensional variance on drawings my be +/- 1/2 inch and are subject to change without notice