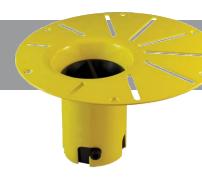

### COSMO ABOVE FLOOR DRAIN KIT

- Freestanding tub rough-in
- Install before tile
- Designed to be installed in a 8" to 10" joist space
- Can be installed with waterproof membrane

FOR INFORMATION OR TO PLACE AN ORDER CALL 1.800.288.7771