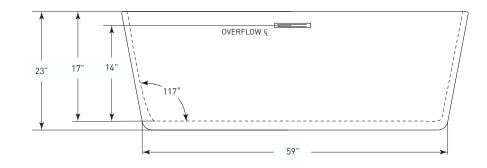

### (**J61**) 67" x 32" x 23"

APPROX. OPERATING GALLONS: 62

## PANDORA J61

67" x 32" x 23" OVAL SOAKER