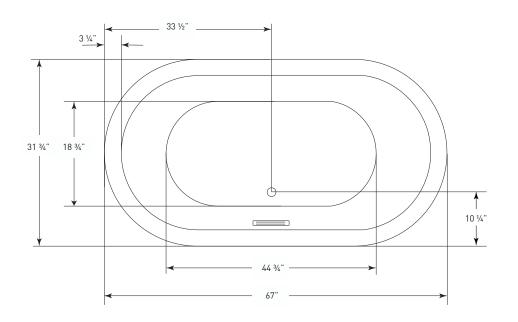

### (**J61**) 67" x 32" x 23"

APPROX. OPERATING GALLONS: 62

## PANDORA J61

67" x 32" x 23" OVAL SOAKER