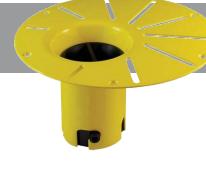

#### COSMO ABOVE FLOOR DRAIN KIT

- Freestanding tub rough-in
- Install before tile
- Designed to be installed in a 8" to 10" joist space
- Can be installed with waterproof membrane

#### FOR **INFORMATION** OR TO **PLACE AN ORDER** CALL 1.800.288.7771

Sold separately. Not required for tub install