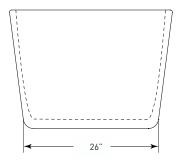

### (**J61**) 67" x 32" x 23"

APPROX. OPERATING GALLONS: 62

## PANDORA J61

67" x 32" x 23" OVAL SOAKER