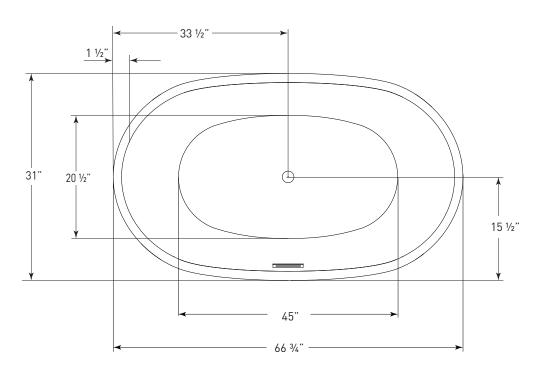

# HALLEY

(J-86) 67" x 32" x 27"
APPROX. OPERATING GALLONS: 65
TUB WEIGHT: 95 lbs

- Sleek, contemporary look
- High-gloss / high-impact acrylic
- Leveling feet
- Integrated polished chrome linear waste & overflow
  - White trim kit available

### HALLEY 186 67" x 32" x 27" OVAL SOAKER