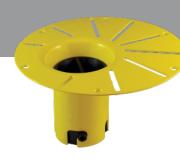

## COSMO ABOVE FLOOR DRAIN KIT

- Freestanding tub rough-in
- Install before tile
- Designed to be installed in a 8" to 10" joist space
- Can be installed with waterproof membrane

FOR INFORMATION OR TO PLACE AN ORDER CALL 1.800.288.7771