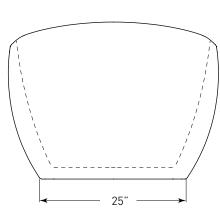

# HALLEY

(J-86) 67" x 32" x 27"
APPROX. OPERATING GALLONS: 65
TUB WEIGHT: 95 lbs

- Sleek, contemporary look
- High-gloss / high-impact acrylic
- Leveling feet
- Integrated polished chrome linear waste & overflow
  - White trim kit available

### HALLEY 186 67" x 32" x 27" OVAL SOAKER