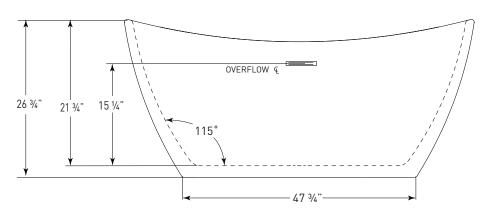

# HALLEY

(J-86) 67" x 32" x 27"
APPROX. OPERATING GALLONS: 65
TUB WEIGHT: 95 lbs

- Sleek, contemporary look
- High-gloss / high-impact acrylic
- Leveling feet
- Integrated polished chrome linear waste & overflow
  - White trim kit available

### HALLEY 186 67" x 32" x 27" OVAL SOAKER