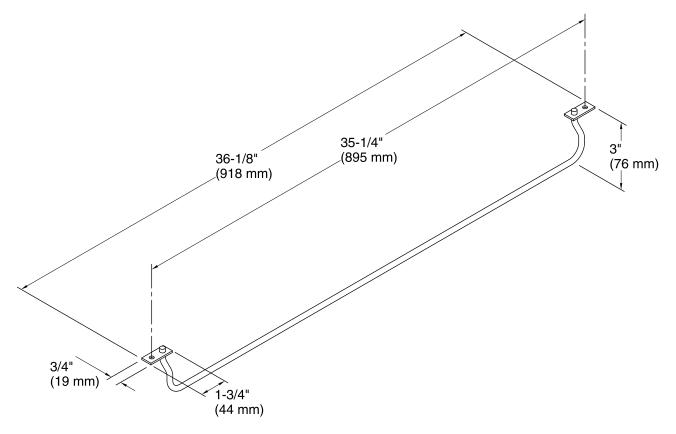

# **Farmstead®**

Towel Bar **K-21114** 

## **Technical Information**

All product dimensions are nominal.