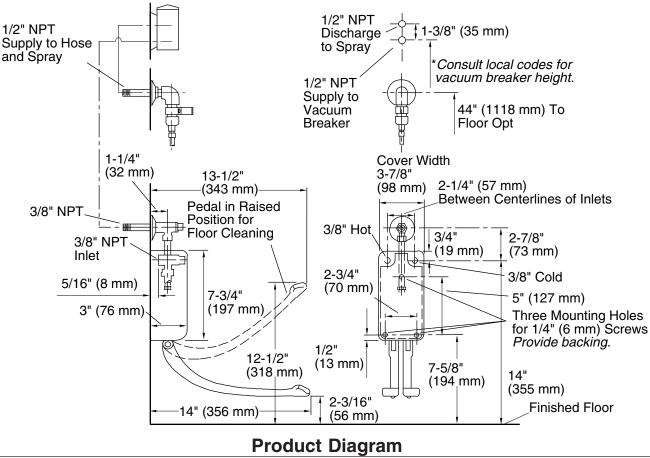

#### Features

- Brass construction
- Machined aluminum double foot control
- Self-closing 14" (356 mm) hinged pedal action
- Double foot control mixing valve with integral stops
- 3/8" NPT inside threaded inlets
- Outlet to wall with volume control
- Elevated vacuum breaker
- Hose with angle spray nozzle
- Insulated handle and spray hook

## **Product Specification**

Wall-mount bedpan washer shall be of brass construction. Product shall feature a machined aluminum double foot control with self-closing 14" (356 mm) hinged pedal action. Double foot control shall feature a mixing valve with integral stops. Product shall have an outlet to wall with volume control, elevated vacuum breaker, and 3/8" NPT inside threaded inlets. Product shall feature a hose with angle spray nozzle and insulated handle and spray hook. Product shall be Kohler Model K-13960-CP.