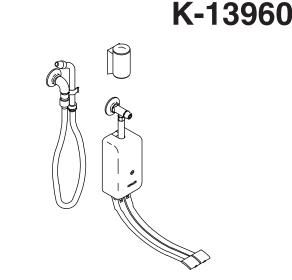

#### Features

- Brass construction
- Machined aluminum double foot control
- Self-closing 14" (356 mm) hinged pedal action
- Double foot control mixing valve with integral stops
- 3/8" NPT inside threaded inlets
- Outlet to wall with volume control
- Elevated vacuum breaker
- Hose with angle spray nozzle
- Insulated handle and spray hook

## **Product Specification**

Wall-mount bedpan washer shall be of brass construction. Product shall feature a machined aluminum double foot control with self-closing 14" (356 mm) hinged pedal action. Double foot control shall feature a mixing valve with integral stops. Product shall have an outlet to wall with volume control, elevated vacuum breaker, and 3/8" NPT inside threaded inlets. Product shall feature a hose with angle spray nozzle and insulated handle and spray hook. Product shall be Kohler Model K-13960-CP.