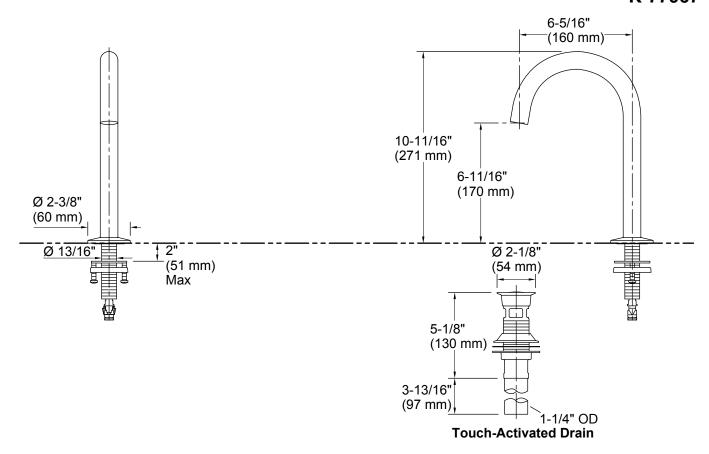

### **Technical Information**

All product dimensions are nominal.

Faucet:

Flow rate: 1.2 gal/min (4.5 l/min)

Pressure: 60 psi (4.1 bar)

Spout:

Spout reach: 6-5/16" (160 mm)