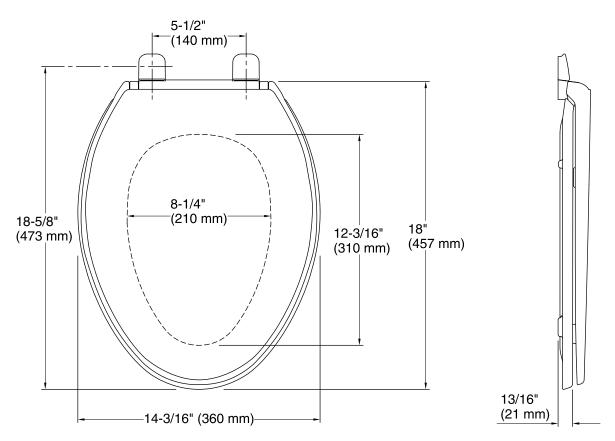

## **Technical Information**

All product dimensions are nominal.

Seat shape type: Elongated
Seat front type: Closed front

Seat hinge type: Quiet-Close™, Quick-Attach®

Seat-mounting holes: 5-1/2" (140 mm)