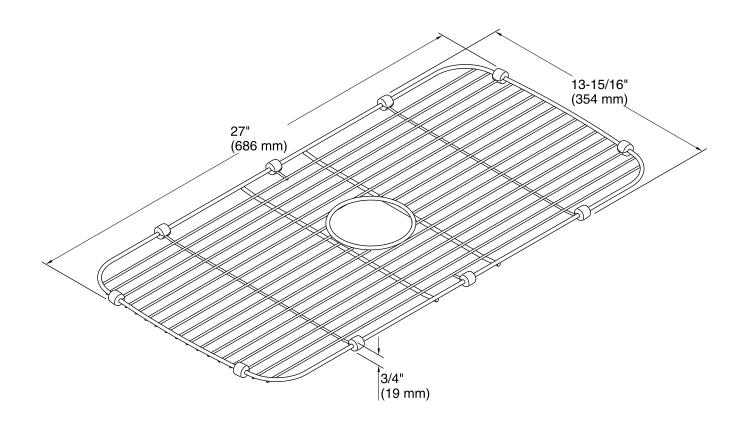

## **Technical Information**

All product dimensions are nominal.

Material: Stainless Steel