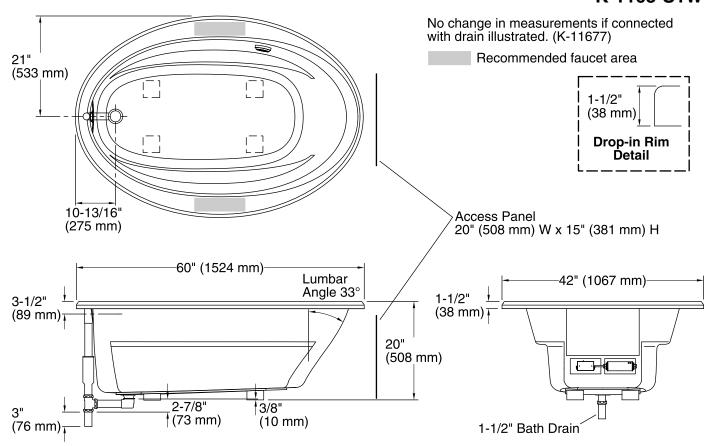

#### **Technical Information**

All product dimensions are nominal.

Installation: Drop-in Drain location: End

Basin area, bottom: 43" x 21-9/16" (1092 mm x 548 mm)
Basin area, top: 53-1/2" x 32-1/8" (1359 mm x 816 mm)

Weight: 81 lbs (36.7 kg)

Minimum floor load: 33 lbs/ft<sup>2</sup> (161.1 kg/m<sup>2</sup>)

Water depth: 15" (381 mm)
Water capacity: 57 gal (215.8 L)

Template: Drop-in, 1042556-7, required, included Electrical component Heated Surface: 120 V, 0.5 A, 60 Hz, 65