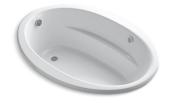

# **Sunward®** 5' Bath **K-1163-S1W**

#### **Features**

- Bask® heated surface creates spa-like relaxation with soothing warmth on your back and neck.
- Three heat settings allow you to customize the surface temperature.
- Oval shape creates a graceful and spacious bathing experience.
- Molded lumbar support and armrests offer extra comfort while bathing.
- End drain.
- Textured bottom surface.
- Under-mountable