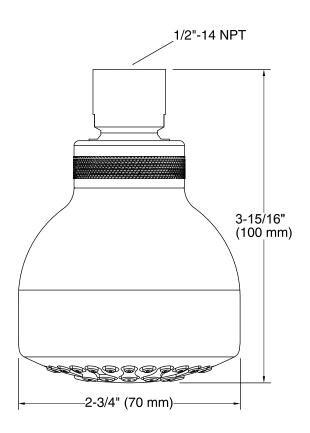

# **Technical Information**

All product dimensions are nominal.

Drain included: No

## **Showerhead/Body Spray:**

Rated maximum flow: 2.5 gal/min (9.5 l/min) Pressure: 80 psi (5.5 bar)