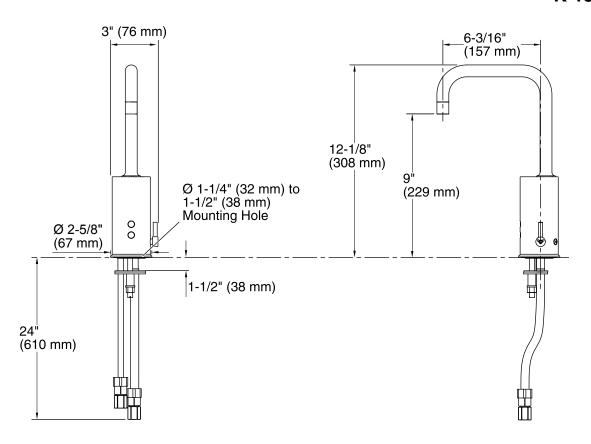

### **Features**

- 0.5 gal/min (1.9 l/min) flow rate.
- Factory set 30 second max. continual run cycle.
- Vandal-resistant aerator.
- 24" (610 mm) flexible supply hoses for easy installation.
- 6-3/16" (157 mm) spout reach.
- Less drain.

#### **Notes**

Install this product according to the installation guide.

A 1-1/4" (32 mm) minimum to 1-1/2" (38 mm) maximum diameter mounting hole is required. The minimum distance between the back of the

faucet spout and the wall must be 1-3/4" (44 mm). This will allow proper clearance for setscrew access.

The maximum distance between the bathroom sink basin edge to the base of the faucet spout must be 1-3/4" (44 mm).

The maximum height of the lip basin should be 3/4" (19 mm).

Product includes rosebud spray aerator. Other aerator styles are available.

ADA, OBC, CSA B651 compliant when installed to the specific requirements of these regulations.