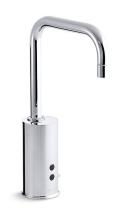

(1.9 l/min) flow rate.
- Factory set 30 second max. continual run cycle.
- Vandal-resistant aerator.
- 24" (610 mm) flexible supply hoses for easy installation.
- 6-3/16" (157 mm) spout reach.
- Less drain.

### Material

Brass Construction.

# Technology

- Includes two AAA batteries.
- Electronic Insight<sup>™</sup> Sensor Technology for accurate and consistent activation.

### Installation

- SinIgle-hole mounting.
- Above-counter battery and valve for easy installation and maintenance.

# **Optional Products/Accessories**

1160593 .35 gpm Aerator, Small

1139286 Small Aerated 1.0 gpm (3.8 l/min)

1139287 Small Laminar 1.0 gpm (3.8 l/min)

1053576 Small Aerated 1.5 gpm (5.7 l/min)

1053532 Small Laminar 1.5 gpm (5.7 l/min)

78783 Sealing Washer

1075440 Small Spray 0.5 gpm (1.9 l/min)



| ADA | CSA B651 | ОВС |
|-----|----------|-----|

### Codes/Standards

OBC

ASME A112.18.1/CSA B125.1 NSF/ANSI 372 All applicable US Federal and State material regulations DOE - Energy Policy Act 1992 ADA ICC/ANSI A117.1 CSA B651

# **KOHLER® One-Year Limited Warranty**

See website for detailed warranty information.

## **Available Colors/Finishes**

Color tiles intended for reference only.

| Color | Code | Description        |
|-------|------|--------------------|
|       | CP   | Polished Chrome    |
|       | VS   | Vibrant® Stainless |



# **KOHLER**, Faucets

# Gooseneck Insight<sup>™</sup> touchless bathroom sink faucet K-13472



# **Technical Information**

All product dimensions are nominal.

Power source: Battery - DC, included

Faucet:

Flow rate: 0.5 gal/min (1.9 l/min)