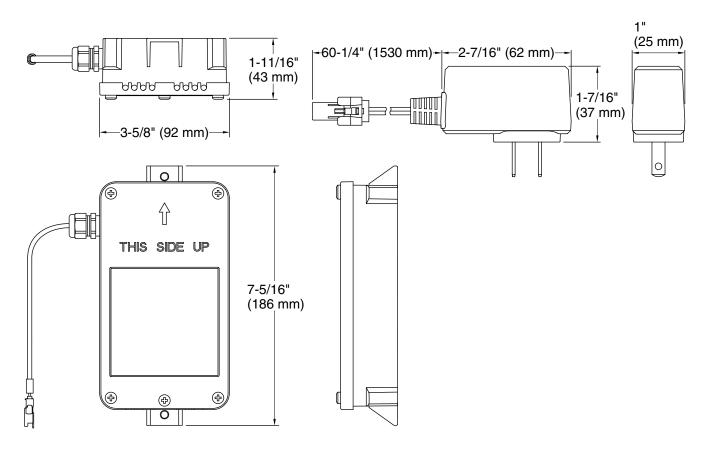

### Installation

- Designed for portable or permanent hardwire installations
- Supplied with 60" (1524 mm) power cord for easy 120-volt installation
- Rugged ABS construction

Codes/Standards
UL 1310

### **Technical Information**

All product dimensions are nominal.

Material: Plastic