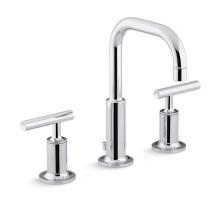

# **Purist®**

**KOHLER** Faucets Widespread bathroom sink faucet with lever handles,

1.2 gpm

K-14406-4

#### **Features**

- Two lever handles offer separate control of hot and cold water
- 5-1/2" (140 mm) spout reach
- 1.2 gpm (4.5 lpm) maximum flow rate at 60 psi (4.14 bar)
- Includes metal pop-up drain with 1-1/4" tailpiece
- KOHLER ceramic disc valves exceed industry longevity standards for a lifetime of durable performance
- Coordinates with Purist faucets, accessories, and showering components to complete your bathroom