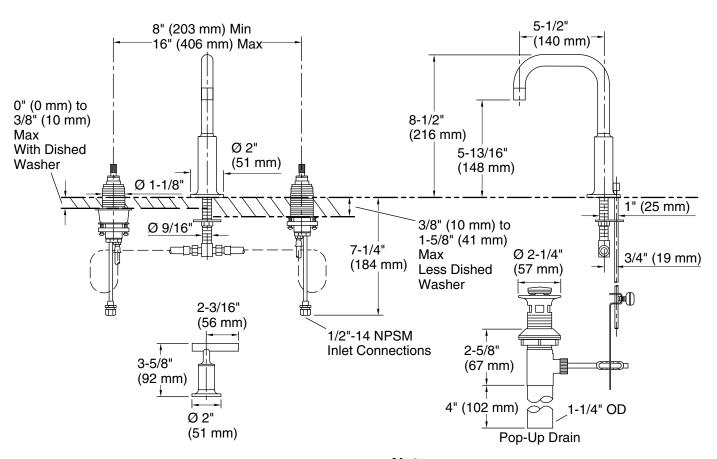

## Installation

- Handles are preassembled on valves to simplify installation
- For 8" 16" (203 406 mm) centers
- Widespread

### **Technical Information**

All product dimensions are nominal.

Faucet:

Flow rate: 1.2 gal/min (4.5 l/min)

Pressure: 60 psi (4.1 bar)

Drain included: Yes

Spout:

Spout reach: 5-1/2" (140 mm)