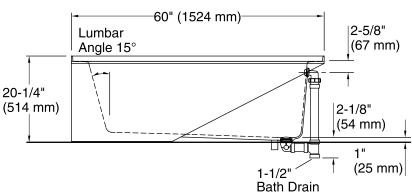

# **Underscore® Rectangle**

5' Bath **K-20202-RA** 

No change in measurements if connected with drain illustrated. (K-7272)

### **Technical Information**

All product dimensions are nominal.

Installation: Three-wall alcove

Drain location: Right

Basin area, bottom: 46-1/4" x 22" (1175 mm x 559 mm)
Basin area, top: 52" x 24" (1321 mm x 610 mm)

Weight: 100 lbs (45.4 kg)

Minimum floor load: 56 lbs/ft<sup>2</sup> (273.4 kg/m<sup>2</sup>)

Water depth: 15-1/2" (394 mm)
Water capacity: 68 gal (257.4 L)
Minimum flat for door: 2-3/4" (70 mm)