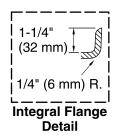

### **Features**

- Convenient 19-inch step-over height retains the same depth as a standard 21-inch bath.
- Molded lumbar support offers extra comfort while bathing.
- Slotted overflow allows for deep soaking.
- Integral apron creates a clean, finished look.
- Integral flange helps prevent water from seeping behind wall and simplifies alcove installation.
- Textured bottom surface.
- Right-hand drain.
- Requires K-7271 or K-7272 Clearflo slotted overflow bath drain (sold separately).