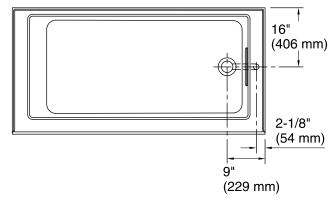

# **Underscore® Rectangle**

5' Bath **K-20202-RA** 

No change in measurements if connected with drain illustrated. (K-7272)

### **Technical Information**

All product dimensions are nominal.

Installation: Three-wall alcove

Drain location: Right

Basin area, bottom: 46-1/4" x 22" (1175 mm x 559 mm)
Basin area, top: 52" x 24" (1321 mm x 610 mm)