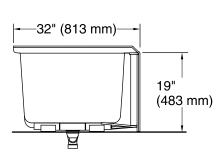

### **Features**

- Convenient 19-inch step-over height retains the same depth as a standard 21-inch bath.
- Molded lumbar support offers extra comfort while bathing.
- Slotted overflow allows for deep soaking.
- Integral apron creates a clean, finished look.
- Integral flange helps prevent water from seeping behind wall and simplifies alcove installation.
- Textured bottom surface.
- Right-hand drain.
- Requires K-7271 or K-7272 Clearflo slotted overflow bath drain (sold separately).

### **Technical Information**

All product dimensions are nominal.

Installation: Three-wall alcove

Drain location: Right

Basin area, bottom: 46-1/4" x 22" (1175 mm x 559 mm)
Basin area, top: 52" x 24" (1321 mm x 610 mm)

Weight: 100 lbs (45.4 kg)

Minimum floor load: 56 lbs/ft<sup>2</sup> (273.4 kg/m<sup>2</sup>)

Water depth: 15-1/2" (394 mm)
Water capacity: 68 gal (257.4 L)
Minimum flat for door: 2-3/4" (70 mm)