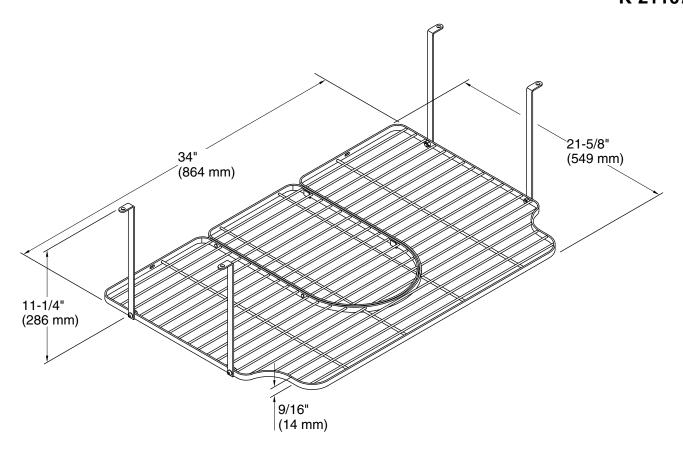

## **Technical Information**

All product dimensions are nominal.

Material: Stainless Steel