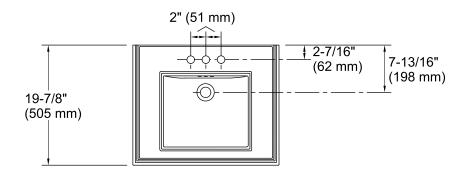

## **Technical Information**

All product dimensions are nominal.

Bowl configuration: Single

Installation: Pedestal, Console table Bowl area: Length: 15" (381 mm)

Width: 13" (330 mm)
With overflow: Yes

Water depth: 4-1/2" (114 mm)

Number of deck holes: 3

Faucet hole spacing: 4" (102 mm)
Faucet hole(s): 1-1/4" (32 mm)
Drain hole: 1-3/4" (44 mm)