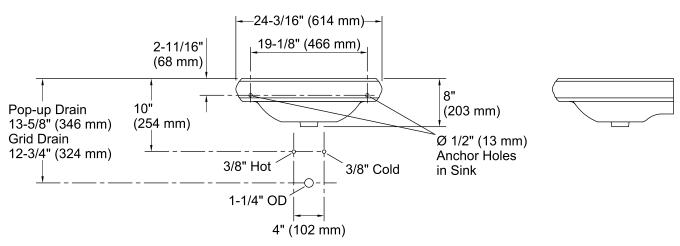

## **Technical Information**

All product dimensions are nominal.

Bowl configuration: Single

Installation: Pedestal, Console table Bowl area: Length: 15" (381 mm)

Width: 13" (330 mm)
With overflow: Yes

Water depth: 4-1/2" (114 mm)

Number of deck holes: 3

Faucet hole spacing: 4" (102 mm)
Faucet hole(s): 1-1/4" (32 mm)
Drain hole: 1-3/4" (44 mm)