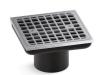

### Clearflo

brass tile-in drain (drain body not included)

K-22665

#### **Features**

- Removable square-shaped grid plate
- Drain body not included
- Brass construction drain throat
- Installation screws included