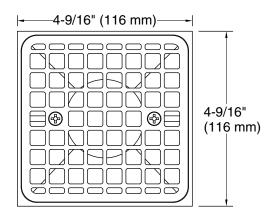

#### **Features**

- Removable square-shaped grid plate
- Drain body not included
- Brass construction drain throat
- Installation screws included

### **Technical Information**

All product dimensions are nominal.

Drain included: Yes