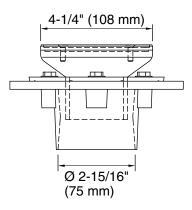

# **Technical Information**

All product dimensions are nominal. Drain included: Yes