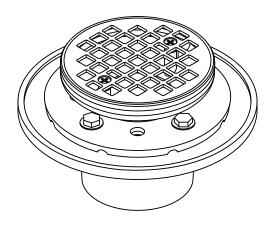

Clearflo round brass tile-in shower drain K-22671

## Features

- Full-assembly drain includes grid, brass throat and cast iron drain body
- Removable round-shaped grid plate
- Reversible collar accommodates a range of tile thicknesses
- 3" cast iron drain body inlet to fit 2" and 3" metal connection
- Brass construction drain throat