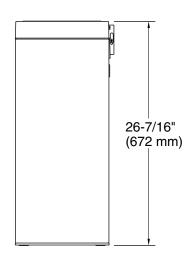

# **Technical Information**

All product dimensions are nominal.

Material: Stainless Steel