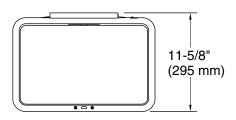

# **Technical Information**

All product dimensions are nominal.

Material: Stainless Steel