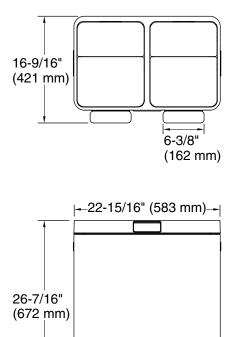

### **Technical Information**

All product dimensions are nominal.Material:Stainless Steel, PlasticHeight:32-3/8" (823 mm)

**E** 