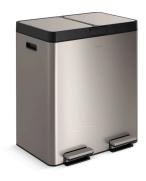

### Features

- Hands-free operation with two durable metal foot pedals
- Each bifold lid folds back independently and slowly flattens when closing
- Quiet-Close<sup>™</sup> lids close gently and silently
- Compact design fits in tight places
- Hinge design protects wall from scuffs
- Designed to fit any brand of 13-gallon (49-liter) trash bag
- Fingerprint-resistant finish stays clean longer
- Raised liners and rotating, locking rims for easy bag changes
- Removable plastic liners are easy to clean
- Cleans easily with a microfiber cloth. No need for chemicals or abrasives
- Box includes: 82-liter dual-bin step can with bifold lids and removable liner bins

### Material

Durable stainless steel construction