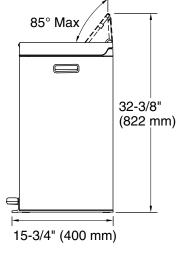

### **Technical Information**

All product dimensions are nominal.Material:Stainless Steel, PlasticHeight:32-3/8" (823 mm)

**E** 