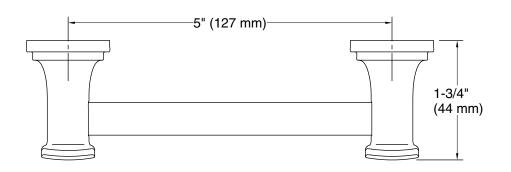

• Coordinates with other products in the Riff collection.

## Material

- Premium metal construction for durability and reliability.
- KOHLER finishes resist corrosion and tarnishing.

## **Recommended Products/Accessories**

K-23723 Faucet cleaner

## **Included Components**

Additional Components: Mounting hardware



#### Codes/Standards None Applicable

# KOHLER<sup>®</sup> Faucet Lifetime Limited Warranty

See website for detailed warranty information.

# Available Colors/Finishes

Color tiles intended for reference only.











# **Technical Information**

All product dimensions are nominal. Material: Zinc