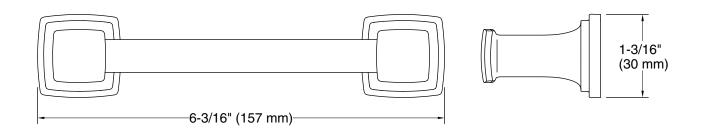

• Coordinates with other products in the Riff collection.

## Material

- Premium metal construction for durability and reliability.
- KOHLER finishes resist corrosion and tarnishing.

## **Recommended Products/Accessories**

K-23723 Faucet cleaner

## **Included Components**

Additional Components: Mounting hardware



#### Codes/Standards None Applicable

# KOHLER<sup>®</sup> Faucet Lifetime Limited Warranty

See website for detailed warranty information.

# Available Colors/Finishes

Color tiles intended for reference only.











# **Technical Information**

All product dimensions are nominal. Material: Zinc