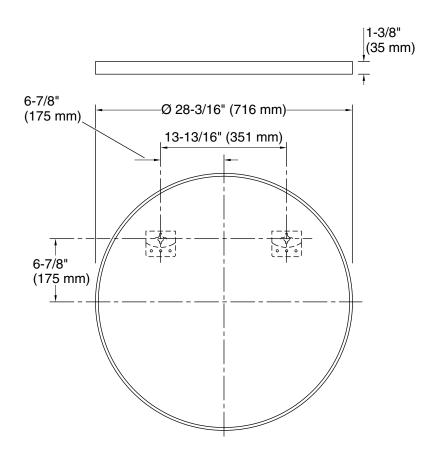

Frame maintains a durable, long-lasting finish.
- Finishes coordinate with KOHLER® faucet and lighting products.

#### Material

- Premium metal and mirrored glass construction.
- KOHLER finishes resist corrosion and tarnishing.

#### Installation

Mounting kit ensures quick and easy installation.



#### Codes/Standards

None Applicable

## KOHLER® One-Year Limited Warranty

See website for detailed warranty information.

#### **Available Colors/Finishes**

Color tiles intended for reference only.

| Color | Code | Description          |
|-------|------|----------------------|
|       | BGL  | Moderne Brushed Gold |
|       | BNL  | Brushed Nickel       |
|       | CPL  | Polished Chrome      |
|       | BLL  | Matte Black          |





# Essential 28" round decorative mirror K-26050



#### **Technical Information**

All product dimensions are nominal.