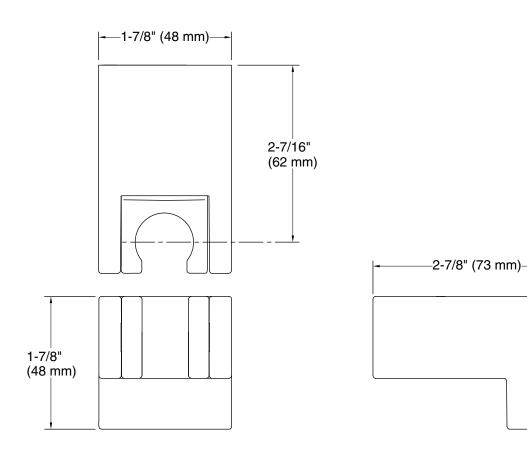

#### **Technical Information**

All product dimensions are nominal.

Drain included: No