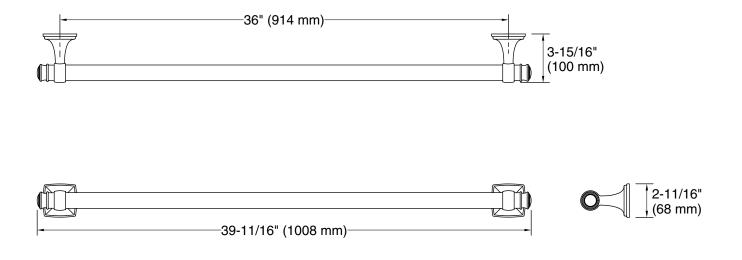

#### Features

- 36" (914 mm) bar.
- Provides minimum 300 lb. load capacity.
- Coordinates with transitional-style KOHLER® faucets and showering components.

# **Technical Information**

All product dimensions are nominal. Installation Type: Wall-mount Material: Zinc

#### Notes

Measure your actual product for roughing-in details.

WARNING: Risk of personal injury. The wall plates on the grab bar must be mounted to a brace between the wall studs. This will ensure that the weight of the user is adequately supported.