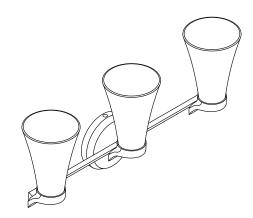

# Simplice™

22-5/8" three-light sconce **K-26848-SC03** 

22-5/8" three-light sconce **K-26848-SC03** 