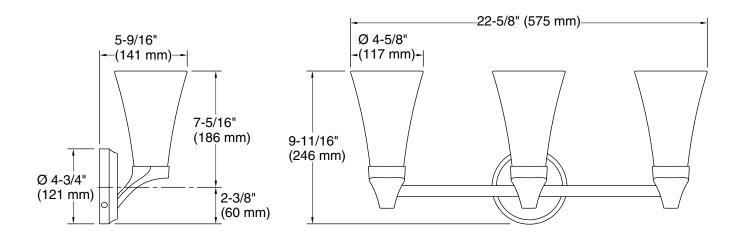

# Simplice™

22-5/8" three-light sconce **K-26848-SC03** 

22-5/8" three-light sconce **K-26848-SC03** 

# **Technical Information**

All product dimensions are nominal. Installation Type: Wall-mount

Material: Steel, Glass, Aluminum, Zinc

Number of Lights: 3

Lighting Type: Socket-based
Socket Type: E-12 Candelabra