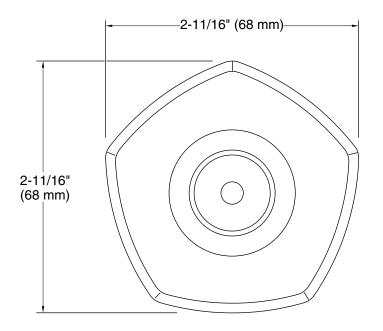

#### **Features**

- 2-3/4" (70 mm) x 2-3/4" (70 mm).
- For use with a 24" or 30" basic slidebar (sold separately).
- Part of the Occasion bathroom faucet and accessory collection.

#### **Technical Information**

All product dimensions are nominal.

Drain included: No