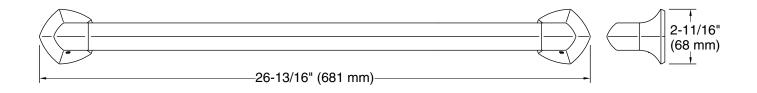

## Features

- 24" (610 mm) bar.
- Provides minimum 300 lb load capacity.
- Part of the Occasion bathroom faucet and accessory collection.

#### **Technical Information** All product dimensions are nominal. Material: Stainless Steel