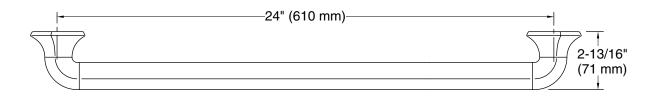

## Features

- 24" (610 mm) bar.
- Provides minimum 300 lb load capacity.
- Part of the Occasion bathroom faucet and accessory collection.

#### **Technical Information** All product dimensions are nominal. Material: Stainless Steel