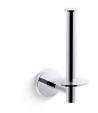

## Elate® Vertical toilet paper holder K-27293

#### Features

- Vertical holder makes changing toilet tissue quick and simple.
- Coordinates with Elate faucets and accessories.