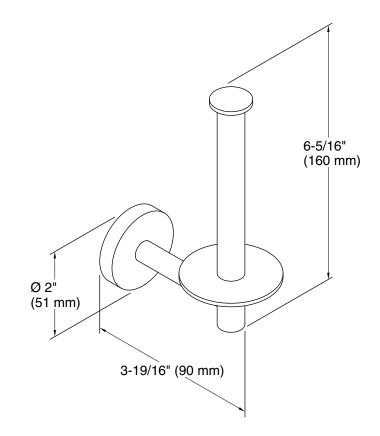

#### **Technical Information**

All product dimensions are nominal. Material: Zinc, Brass